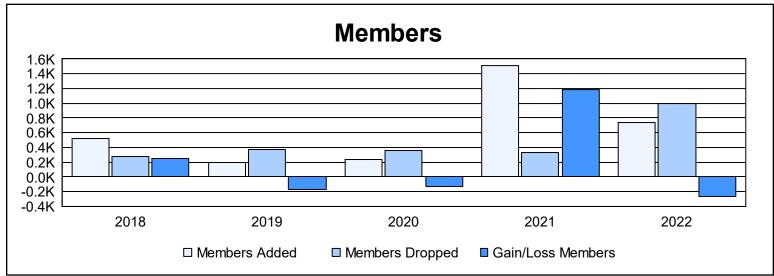

District 325 S As of June 2022 Cumulative

| Year      | New<br>Clubs | Dropped<br>Clubs | Gain/<br>Loss<br>Clubs | New<br>Members | Charter<br>Members | Reinstate<br>Members | Transfer<br>Members | Total<br>Member<br>Added | Total<br>Members<br>Dropped | Gain/<br>Loss<br>Members |
|-----------|--------------|------------------|------------------------|----------------|--------------------|----------------------|---------------------|--------------------------|-----------------------------|--------------------------|
| 2017-2018 | 11           | 0                | 11                     | 244            | 253                | 17                   | 3                   | 517                      | 274                         | 243                      |
| 2018-2019 | 4            | 0                | 4                      | 99             | 89                 | 8                    | 5                   | 201                      | 375                         | -174                     |
| 2019-2020 | 6            | 1                | 5                      | 79             | 142                | 9                    | 1                   | 231                      | 360                         | -129                     |
| 2020-2021 | 38           | 0                | 38                     | 605            | 899                | 5                    | 2                   | 1,511                    | 327                         | 1,184                    |
| 2021-2022 | 19           | 2                | 17                     | 296            | 419                | 14                   | 4                   | 733                      | 993                         | -260                     |
| Average   | 16           | 1                | 15                     | 265            | 360                | 11                   | 3                   | 639                      | 466                         | 173                      |