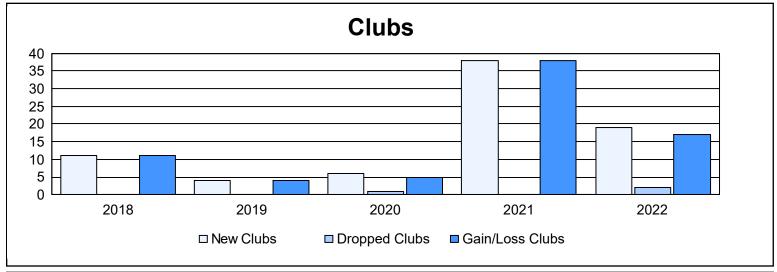

District 325 S As of June 2022 Cumulative

| Year      | New<br>Clubs | Dropped<br>Clubs | Gain/<br>Loss<br>Clubs | New<br>Members | Charter<br>Members | Reinstate<br>Members | Transfer<br>Members | Total<br>Member<br>Added | Total<br>Members<br>Dropped | Gain/<br>Loss<br>Members |
|-----------|--------------|------------------|------------------------|----------------|--------------------|----------------------|---------------------|--------------------------|-----------------------------|--------------------------|
| 2017-2018 | 11           | 0                | 11                     | 244            | 253                | 17                   | 3                   | 517                      | 274                         | 243                      |
| 2018-2019 | 4            | 0                | 4                      | 99             | 89                 | 8                    | 5                   | 201                      | 375                         | -174                     |
| 2019-2020 | 6            | 1                | 5                      | 79             | 142                | 9                    | 1                   | 231                      | 360                         | -129                     |
| 2020-2021 | 38           | 0                | 38                     | 605            | 899                | 5                    | 2                   | 1,511                    | 327                         | 1,184                    |
| 2021-2022 | 19           | 2                | 17                     | 296            | 419                | 14                   | 4                   | 733                      | 993                         | -260                     |
| Average   | 16           | 1                | 15                     | 265            | 360                | 11                   | 3                   | 639                      | 466                         | 173                      |